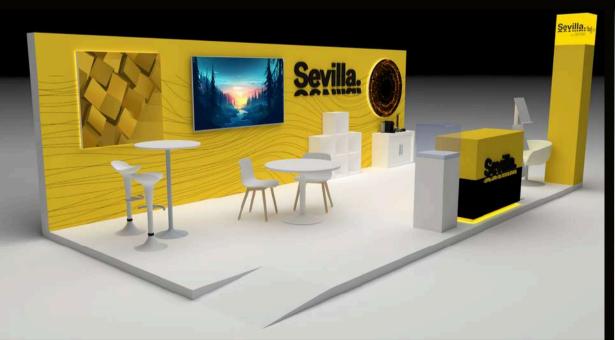

### STANDS, DECORATION, AND **SCENOGRAPHY**

Comprehensive temporary carpentry projects, covering design, planning, breakdown, production, and execution, with prior 3D rendering for realistic results. Space decoration to achieve complete transformations.