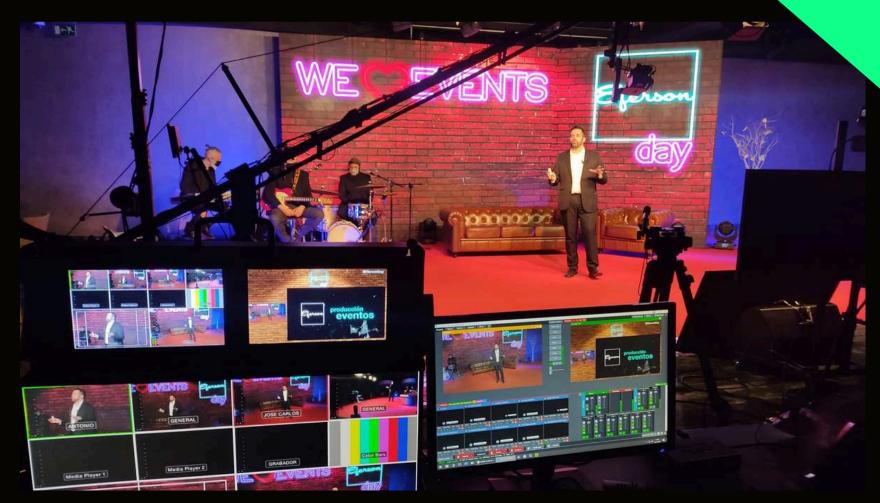

### **SERVICIOS AUDIOVISUALES**

Sound, Spectacular Lighting, and Video, featuring large-format LED screens, highluminosity projectors, and live production with or without streaming.