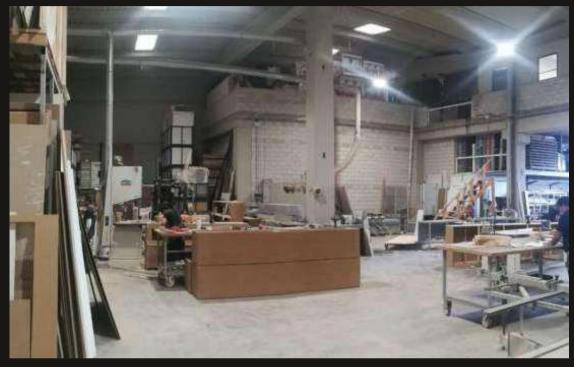

# **OUR FACILITIES:**

### Workshop

Workspaces with carpentry workshops, printing, and pre-assembly areas for new projects, as well as facilities for material repair and refurbishment, decoration, and painting.